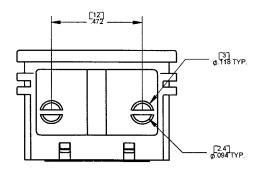

## POWER INLET SOCKET PRODUCT BULLETIN 526

## Power Inlet Socket RAPC322











[1.5] (1.5) (1.5) (1.5) (1.5) (1.5) (1.5) (1.5) (1.65) (1.65) (1.65) (1.65) (1.65) (1.65) (1.65) (1.65) (1.65) (1.65) (1.65) (1.65) (1.65) (1.65) (1.65) (1.65) (1.65) (1.65) (1.65) (1.65) (1.65) (1.65) (1.65) (1.65) (1.65) (1.65) (1.65) (1.65) (1.65) (1.65) (1.65) (1.65) (1.65) (1.65) (1.65) (1.65) (1.65) (1.65) (1.65) (1.65) (1.65) (1.65) (1.65) (1.65) (1.65) (1.65) (1.65) (1.65) (1.65) (1.65) (1.65) (1.65) (1.65) (1.65) (1.65) (1.65) (1.65) (1.65) (1.65) (1.65) (1.65) (1.65) (1.65) (1.65) (1.65) (1.65) (1.65) (1.65) (1.65) (1.65) (1.65) (1.65) (1.65) (1.65) (1.65) (1.65) (1.65) (1.65) (1.65) (1.65) (1.65) (1.65) (1.65) (1.65) (1.65) (1.65) (1.65) (1.65) (1.65) (1.65) (1.65) (1.65) (1.65) (1.65) (1.65) (1.65) (1.65) (1.65) (1.65) (1.65) (1.65) (1.65) (1.65) (1.65) (1.65) (1.65) (1.65)