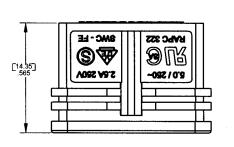

## Power Inlet Socket RAPC322

[1.5] (1.5) (1.5) (1.5) (1.5) (1.5) (1.5) (1.5) (1.65) (1.65) (1.65) (1.65) (1.65) (1.65) (1.65) (1.65) (1.65) (1.65) (1.65) (1.65) (1.65) (1.65) (1.65) (1.65) (1.65) (1.65) (1.65) (1.65) (1.65) (1.65) (1.65) (1.65) (1.65) (1.65) (1.65) (1.65) (1.65) (1.65) (1.65) (1.65) (1.65) (1.65) (1.65) (1.65) (1.65) (1.65) (1.65) (1.65) (1.65) (1.65) (1.65) (1.65) (1.65) (1.65) (1.65) (1.65) (1.65) (1.65) (1.65) (1.65) (1.65) (1.65) (1.65) (1.65) (1.65) (1.65) (1.65) (1.65) (1.65) (1.65) (1.65) (1.65) (1.65) (1.65) (1.65) (1.65) (1.65) (1.65) (1.65) (1.65) (1.65) (1.65) (1.65) (1.65) (1.65) (1.65) (1.65) (1.65) (1.65) (1.65) (1.65) (1.65) (1.65) (1.65) (1.65) (1.65) (1.65) (1.65) (1.65) (1.65) (1.65) (1.65) (1.65) (1.65) (1.65) (1.65) (1.65) (1.65) (1.65) (1.65) (1.65) (1.65) (1.65) (1.65) (1.65) (1.65) (1.65) (1.65) (1.65) (1.65) (1.65) (1.65) (1.65) (1.65) (1.65) (1.65) (1.65) (1.65) (1.65) (1.65) (1.65) (1.65) (1.65) (1.65) (1.65) (1.65) (1.65) (1.65) (1.65) (1.65) (1.65) (1.65) (1.65) (1.65) (1.65) (1.65) (1.65) (1.65) (1.65) (1.65) (1.65) (1.65) (1.65) (1.65) (1.65) (1.65) (1.65) (1.65) (1.65) (1.65) (1.65) (1.65) (1.65) (1.65) (1.65) (1.65) (1.65) (1.65) (1.65) (1.65) (1.65) (1.65) (1.65) (1.65) (1.65) (1.65) (1.65) (1.65) (1.65) (1.65) (1.65) (1.65) (1.65) (1.65) (1.65) (1.65) (1.65) (1.65) (1.65) (1.65) (1.65) (1.65) (1.65) (1.65) (1.65) (1.65) (1.65) (1.65) (1.65) (1.65) (1.65) (1.65) (1.65) (1.65) (1.65) (1.65) (1.65) (1.65) (1.65) (1.65) (1.65) (1.65) (1.65) (1.65) (1.65) (1.65) (1.65) (1.65) (1.65) (1.65) (1.65) (1.65) (1.65) (1.65) (1.65) (1.65) (1.65) (1.65) (1.65) (1.65) (1.65) (1.65) (1.65) (1.65) (1.65) (1.65) (1.65) (1.65) (1.65) (1.65) (1.65) (1.65) (1.65) (1.65) (1.65) (1.65) (1.65) (1.65) (1.65) (1.65) (1.65) (1.65) (1.65) (1.65) (1.65) (1.65) (1.65)

[14.5] .571

**REVISED 9-24-03** 

5555 North Elston Avenue / Chicago, IL 60630 Phone: 773-792-2700 / Fax :773-792-2129