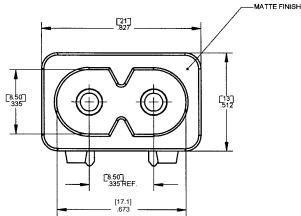

## POWER INLET SOCKET PRODUCT BULLETIN 526

## Power Inlet Socket RAPC322











[1.5] (1.5) (1.5) (1.5) (1.5) (1.5) (1.5) (1.5) (1.65) (1.65) (1.65) (1.65) (1.65) (1.65) (1.65) (1.65) (1.65) (1.65) (1.65) (1.65) (1.65) (1.65) (1.65) (1.65) (1.65) (1.65) (1.65) (1.65) (1.65) (1.65) (1.65) (1.65) (1.65) (1.65) (1.65) (1.65) (1.65) (1.65) (1.65) (1.65) (1.65) (1.65) (1.65) (1.65) (1.65) (1.65) (1.65) (1.65) (1.65) (1.65) (1.65) (1.65) (1.65) (1.65) (1.65) (1.65) (1.65) (1.65) (1.65) (1.65) (1.65) (1.65) (1.65) (1.65) (1.65) (1.65) (1.65) (1.65) (1.65) (1.65) (1.65) (1.65) (1.65) (1.65) (1.65) (1.65) (1.65) (1.65) (1.65) (1.65) (1.65) (1.65) (1.65) (1.65) (1.65) (1.65) (1.65) (1.65) (1.65) (1.65) (1.65) (1.65) (1.65) (1.65) (1.65) (1.65) (1.65) (1.65) (1.65) (1.65) (1.65) (1.65) (1.65) (1.65) (1.65) (1.65) (1.65) (1.65) (1.65) (1.65) (1.65) (1.65) (1.65) (1.65) (1.6