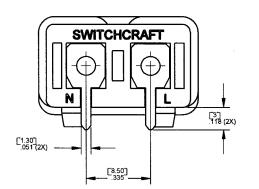

## Power Inlet Socket RAPC322

[1.5] (1.5) (1.5) (1.5) (1.5) (1.5) (1.5) (1.5) (1.65) (1.65) (1.65) (1.65) (1.65) (1.65) (1.65) (1.65) (1.65) (1.65) (1.65) (1.65) (1.65) (1.65) (1.65) (1.65) (1.65) (1.65) (1.65) (1.65) (1.65) (1.65) (1.65) (1.65) (1.65) (1.65) (1.65) (1.65) (1.65) (1.65) (1.65) (1.65) (1.65) (1.65) (1.65) (1.65) (1.65) (1.65) (1.65) (1.65) (1.65) (1.65) (1.65) (1.65) (1.65) (1.65) (1.65) (1.65) (1.65) (1.65) (1.65) (1.65) (1.65) (1.65) (1.65) (1.65) (1.65) (1.65) (1.65) (1.65) (1.65) (1.65) (1.65) (1.65) (1.65) (1.65) (1.65) (1.65) (1.65) (1.65) (1.65) (1.65) (1.65) (1.65) (1.65) (1.65) (1.65) (1.65) (1.65) (1.65) (1.65) (1.65) (1.65) (1.65) (1.65) (1.65) (1.65) (1.65) (1.65) (1.65) (1.65) (1.65) (1.65) (1.65) (1.65) (1.65) (1.65) (1.65) (1.65) (1.65) (1.65) (1.65) (1.65) (1.65) (1.65) (1.65) (1.65) (1.65) (1.65) (1.65) (1.65) (1.65) (1.65) (1.65) (1.65) (1.65) (1.65) (1.65) (1.65) (1.65) (1.65) (1.65) (1.65) (1.65) (1.65) (1.65) (1.65) (1.65) (1.65) (1.65) (1.65) (1.65) (1.65) (1.65) (1.65) (1.65) (1.65) (1.65) (1.65) (1.65) (1.65) (1.65) (1.65) (1.65) (1.65) (1.65) (1.65) (1.65) (1.65) (1.65) (1.65) (1.65) (1.65) (1.65) (1.65) (1.65) (1.65) (1.65) (1.65) (1.65) (1.65) (1.65) (1.65) (1.65) (1.65) (1.65) (1.65) (1.65) (1.65) (1.65) (1.65) (1.65) (1.65) (1.65) (1.65) (1.65) (1.65) (1.65) (1.65) (1.65) (1.65) (1.65) (1.65) (1.65) (1.65) (1.65) (1.65) (1.65) (1.65) (1.65) (1.65) (1.65) (1.65) (1.65) (1.65) (1.65) (1.65) (1.65) (1.65) (1.65) (1.65) (1.65) (1.65) (1.65) (1.65) (1.65) (1.65) (1.65) (1.65) (1.65) (1.65) (1.65) (1.65) (1.65) (1.65) (1.65) (1.65) (1.65) (1.65) (1.65) (1.65) (1.65) (1.65) (1.65) (1.65) (1.65) (1.65) (1.65) (1.65) (1.65) (1.65) (1.65) (1.65) (1.65) (1.65) (1.65) (1.65) (1.65) (1.65) (1.65) (1.65) (1.65) (1.65) (1.65) (1.65) (1.65) (1.65) (1.65) (1.65)

[14.5] .571

**REVISED 9-24-03** 

5555 North Elston Avenue / Chicago, IL 60630 Phone: 773-792-2700 / Fax :773-792-2129